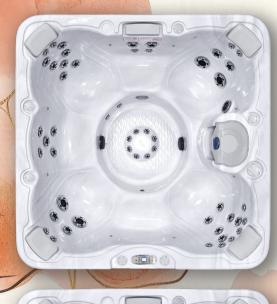

## LES752B/L

Dimensions: 84" x 84" x 37"

## **INCLUDED FEATURES**

- High Gloss White Shell Color
- Cal Preferred Vertical Cabinets
- 1 x 6.0 BHP Eliminator High Performance™ Pump
- 1 x 4.0 HP Turbo Charge Air Injection System
- 240v Operating Voltage
- 52 Stainless Steel Velocity™
  Jets
- 4 NEW TEXTURED WHITE Y-PILLOWS
- Gate Valves
- Air Valves
- 50 Sq. Ft. Bio-Clean™ Filter with Teleweir
- Multi-Colored LED Spa Light with perimeter LED
- Whisper Power Unit™

- NEW FULL COLOR LED TOPSIDE CONTROL
- Thermo-Shield™ Side Panel and Thermo-Layer Floor with ABS Liner
- 5.5kW Titanium Heater
- Pressure Treated Cabinet Frame

**NEW** FULL COLOR LED TOPSIDE CONTROL!