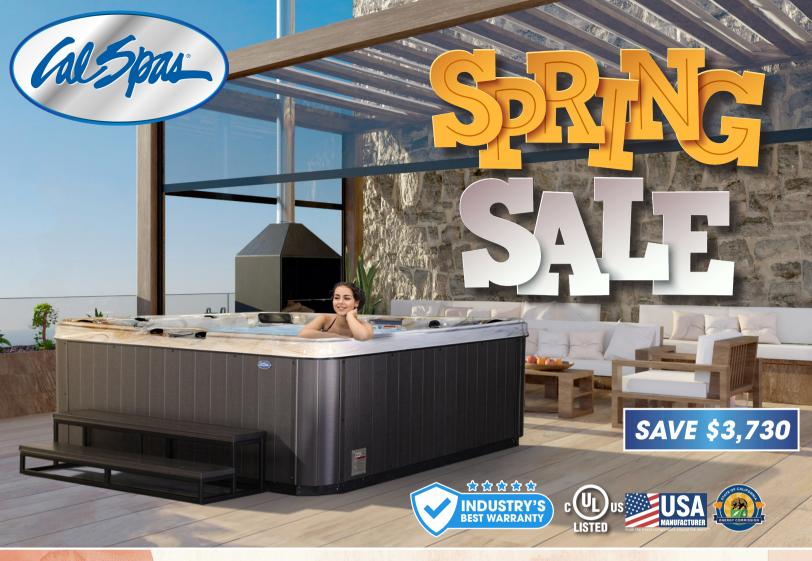

## LES752B/L

Dimensions: 84" x 84" x 37"

## **INCLUDED FEATURES**

- High Gloss White Shell Color
- Cal Preferred Vertical Cabinets
- 1 x 6.0 BHP Eliminator High Performance™ Pump
- 1 x 4.0 HP Turbo Charge Air Injection System
- 240v Operating Voltage
- 52 Stainless Steel Velocity™
  Jets
- 4 NEW TEXTURED WHITE Y-PILLOWS
- Gate Valves
- Air Valves
- 50 Sq. Ft. Bio-Clean™ Filter with Teleweir
- Multi-Colored LED Spa Light with perimeter LED
- Whisper Power Unit™

- NEW FULL COLOR LED TOPSIDE CONTROL
- Thermo-Shield™ Side Panel and Thermo-Layer Floor with ABS Liner
- 5.5kW Titanium Heater
- Pressure Treated Cabinet Frame

**NEW** FULL COLOR LED TOPSIDE CONTROL!