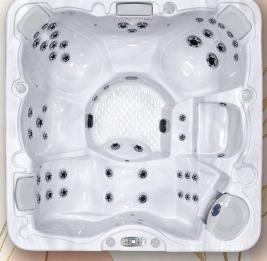

## LES752B/L

Dimensions: 84" x 84" x 37"

## **INCLUDED FEATURES**

- High Gloss White Shell Color
- Cal Preferred Vertical Cabinets
- 1 x 6.0 BHP Eliminator High Performance™ Pump
- 1 x 4.0 HP Turbo Charge Air Injection System
- 240v Operating Voltage
- 52 Stainless Steel Velocity™
  Jets
- 4 NEW TEXTURED WHITE Y-PILLOWS
- Gate Valves
- Air Valves
- 50 Sq. Ft. Bio-Clean™ Filter with Teleweir
- Multi-Colored LED Spa Light with perimeter LED
- Whisper Power Unit™

- NEW FULL COLOR LED TOPSIDE CONTROL
- Thermo-Shield™ Side Panel and Thermo-Layer Floor with ABS Liner
- 5.5kW Titanium Heater
- Pressure Treated Cabinet Frame

**NEW** FULL COLOR LED TOPSIDE CONTROL!