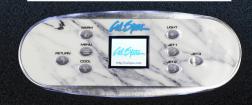

- NEW FULL COLOR LED TOPSIDE CONTROL
- Thermo-Shield™ Side Panel and Thermo-Layer Floor with ABS Liner
- 5.5kW Titanium Heater
- Pressure Treated Cabinet Frame

**NEW** FULL COLOR LED TOPSIDE CONTROL!